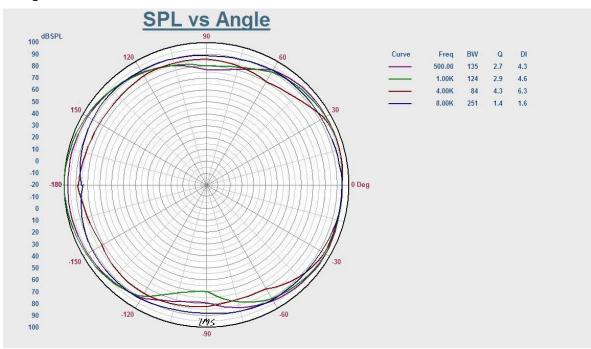

L(1W/1M)                 | 91dB                                         |
| Max. SPL (Rated W/1M)      | 101dB                                        |
| Frequency Response (-10dB) | 80-16KHz                                     |
| Finish                     | Baffle: ABS, White Grille: Steel, White      |
| Speaker Driver             | 6" x 1                                       |
| Cutout Size                | 170mm                                        |
| Dimensions                 | 200x 80mm                                    |
| Weight                     | 0.9Kg                                        |
| Mounting                   | Spring-clip                                  |

Website: www.itc-pa.com.cn; Mail: info@itc-pa.com.cn



### Appearance:



# **Direction Diagram:**



## **Frequency Response:**