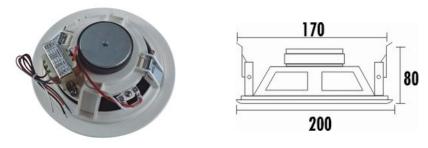

### **Specification**

| Model                      | T-106U                                       |
|----------------------------|----------------------------------------------|
| Power Taps @100V           | 3W, 6W, 9W                                   |
| Power Taps @70V            | 1.5W, 3W, 4.5W                               |
| Impedance                  | Black: Com Red:3.3KΩ Green:1.7KΩ White:1.1KΩ |
| SPL(1W/1M)                 | 91dB                                         |
| Max. SPL (Rated W/1M)      | 101dB                                        |
| Frequency Response (-10dB) | 80-16KHz                                     |
| Finish                     | Baffle: ABS, White Grille: Steel, White      |
| Speaker Driver             | 6" x 1                                       |
| Cutout Size                | 170mm                                        |
| Dimensions                 | 200x 80mm                                    |
| Weight                     | 0.9Kg                                        |
| Mounting                   | Spring-clip                                  |