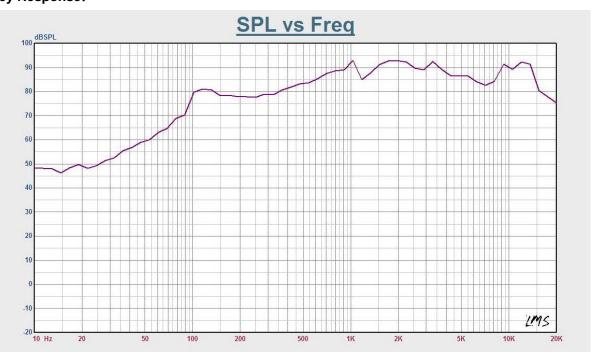

B                                         |
| Max. SPL (Rated W/1M)      | 101dB                                        |
| Frequency Response (-10dB) | 80-16KHz                                     |
| Finish                     | Baffle: ABS, White Grille: Steel, White      |
| Speaker Driver             | 6" x 1                                       |
| Cutout Size                | 170mm                                        |
| Dimensions                 | 200x 80mm                                    |
| Weight                     | 0.9Kg                                        |
| Mounting                   | Spring-clip                                  |

Website: www.itc-pa.com.cn; Mail: info@itc-pa.com.cn



### Appearance:



# **Direction Diagram:**



## **Frequency Response:**