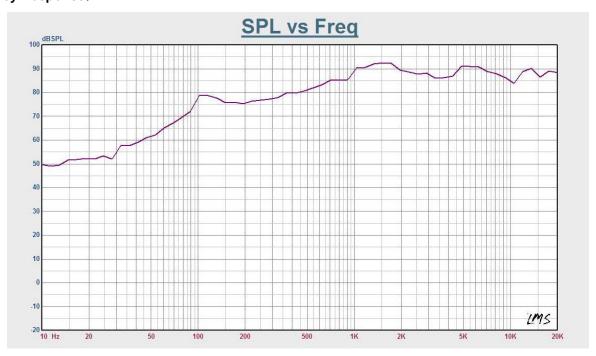

|
| Max. SPL (Rated W/1M)      | 99dB                                    |
| Frequency Response (-10dB) | 80-20KHz                                |
| Finish                     | Baffle: ABS, White Grille: Steel, White |
| Speaker Driver             | 5" x 1 1.5" x 1                         |
| Cutout Size                | 180mm                                   |
| Dimensions                 | 202 x 98mm                              |
| Weight                     | 0.8Kg                                   |
| Mounting                   | Flush-mount dog ears                    |

Website: www.itc-pa.com.cn; Mail: info@itc-pa.com.cn



# 5" Coaxial Ceiling Loudspeaker(1.25W-2.5W-5W-10W)

## Appearance:









# **Direction Diagram:**



## Frequency Response: