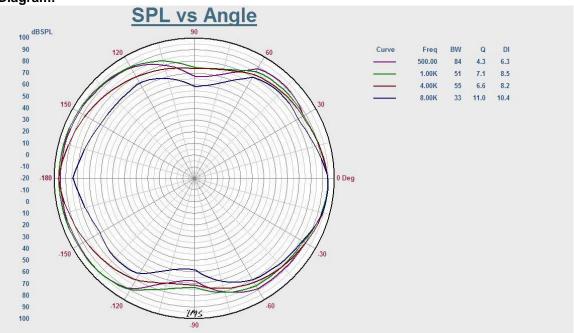

| 89dB                                    |
| Max. SPL (Rated W/1M)      | 99dB                                    |
| Frequency Response (-10dB) | 80-20KHz                                |
| Finish                     | Baffle: ABS, White Grille: Steel, White |
| Speaker Driver             | 5" x 1 1.5" x 1                         |
| Cutout Size                | 180mm                                   |
| Dimensions                 | 202 x 98mm                              |
| Weight                     | 0.8Kg                                   |
| Mounting                   | Flush-mount dog ears                    |

Website: www.itc-pa.com.cn; Mail: info@itc-pa.com.cn



# 5" Coaxial Ceiling Loudspeaker(1.25W-2.5W-5W-10W)

## Appearance:









# **Direction Diagram:**



## Frequency Response: