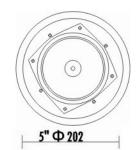

### **Specification**

| Model                      | T-205A                                  |
|----------------------------|-----------------------------------------|
| Power Taps @100V           | 1.25W, 2.5W, 5W, 10W                    |
| Power Taps @70V            | 0.65W, 1.25W, 2.5W, 5W                  |
| Impedance                  | Black: Com Blue:8ΚΩ Red:4ΚΩ             |
|                            | Green:2KΩ White:1KΩ                     |
| SPL(1W/1M)                 | 89dB                                    |
| Max. SPL (Rated W/1M)      | 99dB                                    |
| Frequency Response (-10dB) | 80-20KHz                                |
| Finish                     | Baffle: ABS, White Grille: Steel, White |
| Speaker Driver             | 5" x 1 1.5" x 1                         |
| Cutout Size                | 180mm                                   |
| Dimensions                 | 202 x 98mm                              |
| Weight                     | 0.8Kg                                   |
| Mounting                   | Flush-mount dog ears                    |