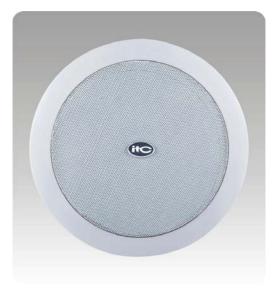

## Appearance:

The T-205A is a ceiling speaker built-in 70v/100v transformer. The 70v/100v transformer technique reduces line losses on longer distance and allows easy parallel connection of multiple loudspeakers.

The built-in 5"+1.5" coaxial plastic speaker driver is designed of wide frequency response 80-20kHz, the multiple power taps 1.25W, 2.5W, 5W & 10W are helpful for different applications varies from room size and ambient noise surroundings. The metal grille and ABS baffle are painted in attractive white color. Its flush mount type makes the easy and secure installation.