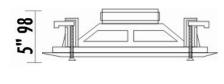

## Appearance:

### **Specification**

| Model                      | T-205A                                  |
|----------------------------|-----------------------------------------|
| Power Taps @100V           | 1.25W, 2.5W, 5W, 10W                    |
| Power Taps @70V            | 0.65W, 1.25W, 2.5W, 5W                  |
| Impedance                  | Black: Com Blue:8ΚΩ Red:4ΚΩ             |
|                            | Green:2KΩ White:1KΩ                     |
| SPL(1W/1M)                 | 89dB                                    |
| Max. SPL (Rated W/1M)      | 99dB                                    |
| Frequency Response (-10dB) | 80-20KHz                                |
| Finish                     | Baffle: ABS, White Grille: Steel, White |
| Speaker Driver             | 5" x 1 1.5" x 1                         |
| Cutout Size                | 180mm                                   |
| Dimensions                 | 202 x 98mm                              |
| Weight                     | 0.8Kg                                   |
| Mounting                   | Flush-mount dog ears                    |