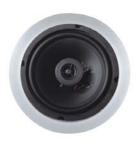

|
| SPL(1W/1M)                 | 89dB                                    |
| Max. SPL (Rated W/1M)      | 99dB                                    |
| Frequency Response (-10dB) | 80-20KHz                                |
| Finish                     | Baffle: ABS, White Grille: Steel, White |
| Speaker Driver             | 5" x 1 1.5" x 1                         |
| Cutout Size                | 180mm                                   |
| Dimensions                 | 202 x 98mm                              |
| Weight                     | 0.8Kg                                   |
| Mounting                   | Flush-mount dog ears                    |

Website: www.itc-pa.com.cn; Mail: info@itc-pa.com.cn



# 5" Coaxial Ceiling Loudspeaker(1.25W-2.5W-5W-10W)

## Appearance:









# **Direction Diagram:**



## Frequency Response: