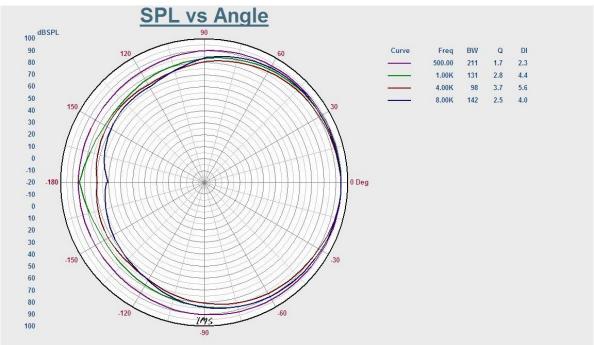

|
| SPL(1W/1M)                 | 94dB                                                |
| Max. SPL (Rated W/1M)      | 110dB                                               |
| Frequency Response (-10dB) | 120-18KHz                                           |
| Finish                     | Baffle: ABS, Black/White Grille: Steel, Black/White |
| Speaker Driver             | 6" x 1 1.5" x 1                                     |
| Dimensions                 | 298 x215 x 225mm                                    |
| Weight                     | 4.1kg                                               |
| Mounting                   | With mounting bracket fixed by screw                |

Website: www.itc-pa.com.cn; Mail: info@itc-pa.com.cn



### Appearance:



# **Direction Diagram:**



### **Frequency Response:**