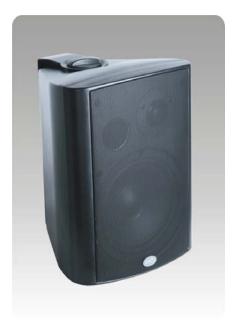

# T-776P 6" Two Way Wall Mount Speaker(5W-10W-20W-40W)

#### **Features**

- Built-in 100v/70v transformer
- Wall mount type loudspeaker
- 6" +1.5" two ways speaker unit
- Power taps 5w-10w-20w-40w @100V plus 8ohm
- Metal grille, ABS enclosure and stainless mounting bracket
- Fashion speaker of black color

### **Description**

The T-776P is a wall mount speaker built-in 70v/100v transformer. The 70v/100v transformer technique reduces line losses on longer distance and allows easy parallel connection of multiple loudspeakers.

The built-in 6"+1.5" two ways speaker driver is designed of wide frequency response 120-17kHz, the multiple power taps 5W, 10W, 20W & 40W are helpful for different applications varies from room size and ambient noise surroundings.



The metal grille, ABS enclosure and stainless mounting bracket are of black color. Easy and secure wall mount installation through the supplied mounting bracket.

It is ideal choice for industrial and commercial applications in hotel, school, office and factory where background music and paging is needed.

#### **Specification**

| Model                      | T-776P                                              |
|----------------------------|-----------------------------------------------------|
| Power Taps @100V           | 5W, 10W, 20W, 40W                                   |
| Power Taps @70V            | 2.5W, 5W, 10W, 20W, 40W                             |
| Transformer Impedance      | 2ΚΩ/1ΚΩ/500Ω/250Ω/122Ω                              |
| Input                      | 70V/100V/8