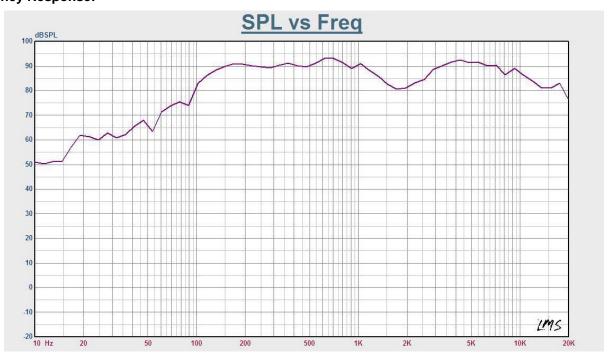

| 94dB                                                |
| Max. SPL (Rated W/1M)      | 110dB                                               |
| Frequency Response (-10dB) | 120-18KHz                                           |
| Finish                     | Baffle: ABS, Black/White Grille: Steel, Black/White |
| Speaker Driver             | 6" x 1 1.5" x 1                                     |
| Dimensions                 | 298 x215 x 225mm                                    |
| Weight                     | 4.1kg                                               |
| Mounting                   | With mounting bracket fixed by screw                |

Website: www.itc-pa.com.cn; Mail: info@itc-pa.com.cn



### Appearance:



# **Direction Diagram:**



### **Frequency Response:**