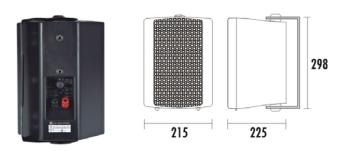

#### **Specification**

| Model                      | T-776P                                              |
|----------------------------|-----------------------------------------------------|
| Power Taps @100V           | 5W, 10W, 20W, 40W                                   |
| Power Taps @70V            | 2.5W, 5W, 10W, 20W, 40W                             |
| Transformer Impedance      | 2ΚΩ/1ΚΩ/500Ω/250Ω/122Ω                              |
| Input                      | 70V/100V/8Ω                                         |
| SPL(1W/1M)                 | 94dB                                                |
| Max. SPL (Rated W/1M)      | 110dB                                               |
| Frequency Response (-10dB) | 120-18KHz                                           |
| Finish                     | Baffle: ABS, Black/White Grille: Steel, Black/White |
| Speaker Driver             | 6" x 1 1.5" x 1                                     |
| Dimensions                 | 298 x215 x 225mm                                    |
| Weight                     | 4.1kg                                               |
| Mounting                   | With mounting bracket fixed by screw                |